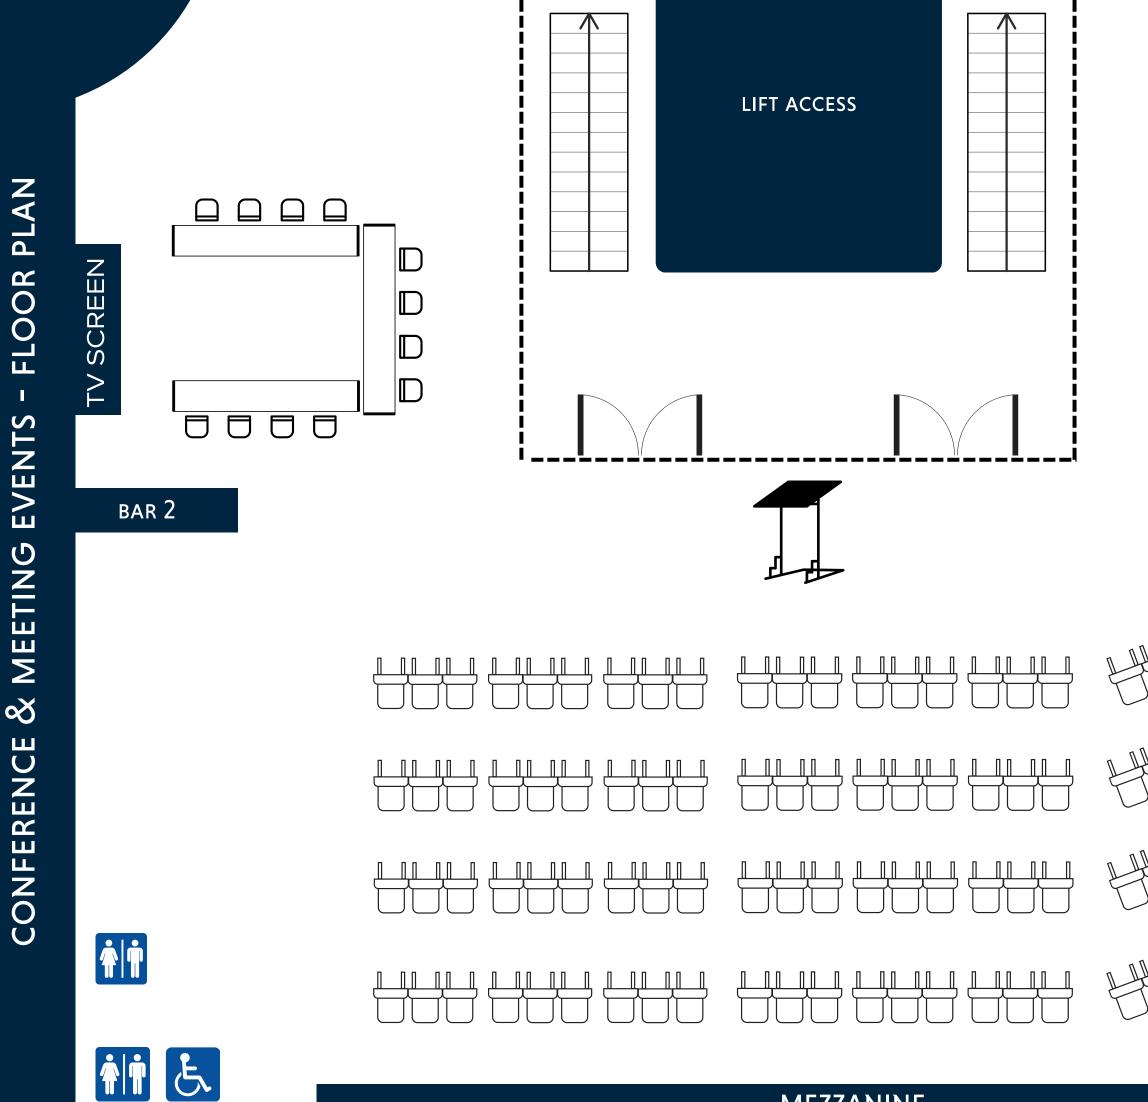

### **BOONDALL FUNCTIONS** FLOORPLANS

When it comes to private events, you won't find another venue like it in Queensland! Whatever your occasion, we have the space to make it truly special.

The Iceworld<sup>™</sup> Boondall function area is on the mezzanine level overlooking our Olympic-sized ice rink. Our large, flexible space can be hired as one open-plan space, including the licensed bar, or partition an area to suit your event.

We can host up to 250 guests, accommodating a range of events including meetings, workshops, seminars, parties and presentation events. With our venue open 360 days of the year, morning, noon and night, we're certain that we can host your next event.

We also have several ways to support your audio visual needs at no extra cost.

Max. Capacity 100 Max. Capacity 150 Max. Capacity 250

Please note, minimum capacities apply to catering orders.

**TV SCREEN** 

### MEZZANINE

MEZZANINE

TV SCREEN

bar 2

MEZZANINE