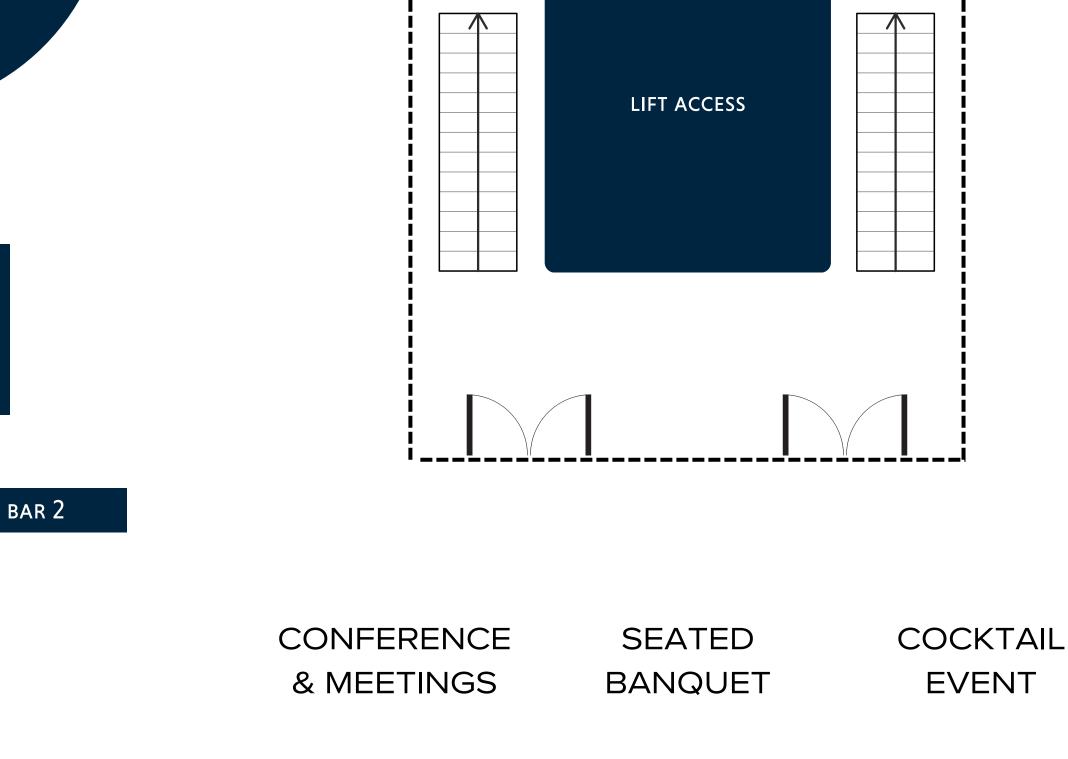

### **BOONDALL FUNCTIONS** FLOORPLANS

When it comes to private events, you won't find another venue like it in Queensland! Whatever your occasion, we have the space to make it truly special.

The Iceworld<sup>™</sup> Boondall function area is on the mezzanine level overlooking our Olympic-sized ice rink. Our large, flexible space can be hired as one open-plan space, including the licensed bar, or partition an area to suit your event.

We also have several ways to support your audio visual needs at no extra cost.

Max. Capacity 100 Max. Capacity 150 Max. Capacity 250

Please note, minimum capacities apply to catering orders.

**TV SCREEN** 

### MEZZANINE

MEZZANINE

TV SCREEN

bar 2

MEZZANINE