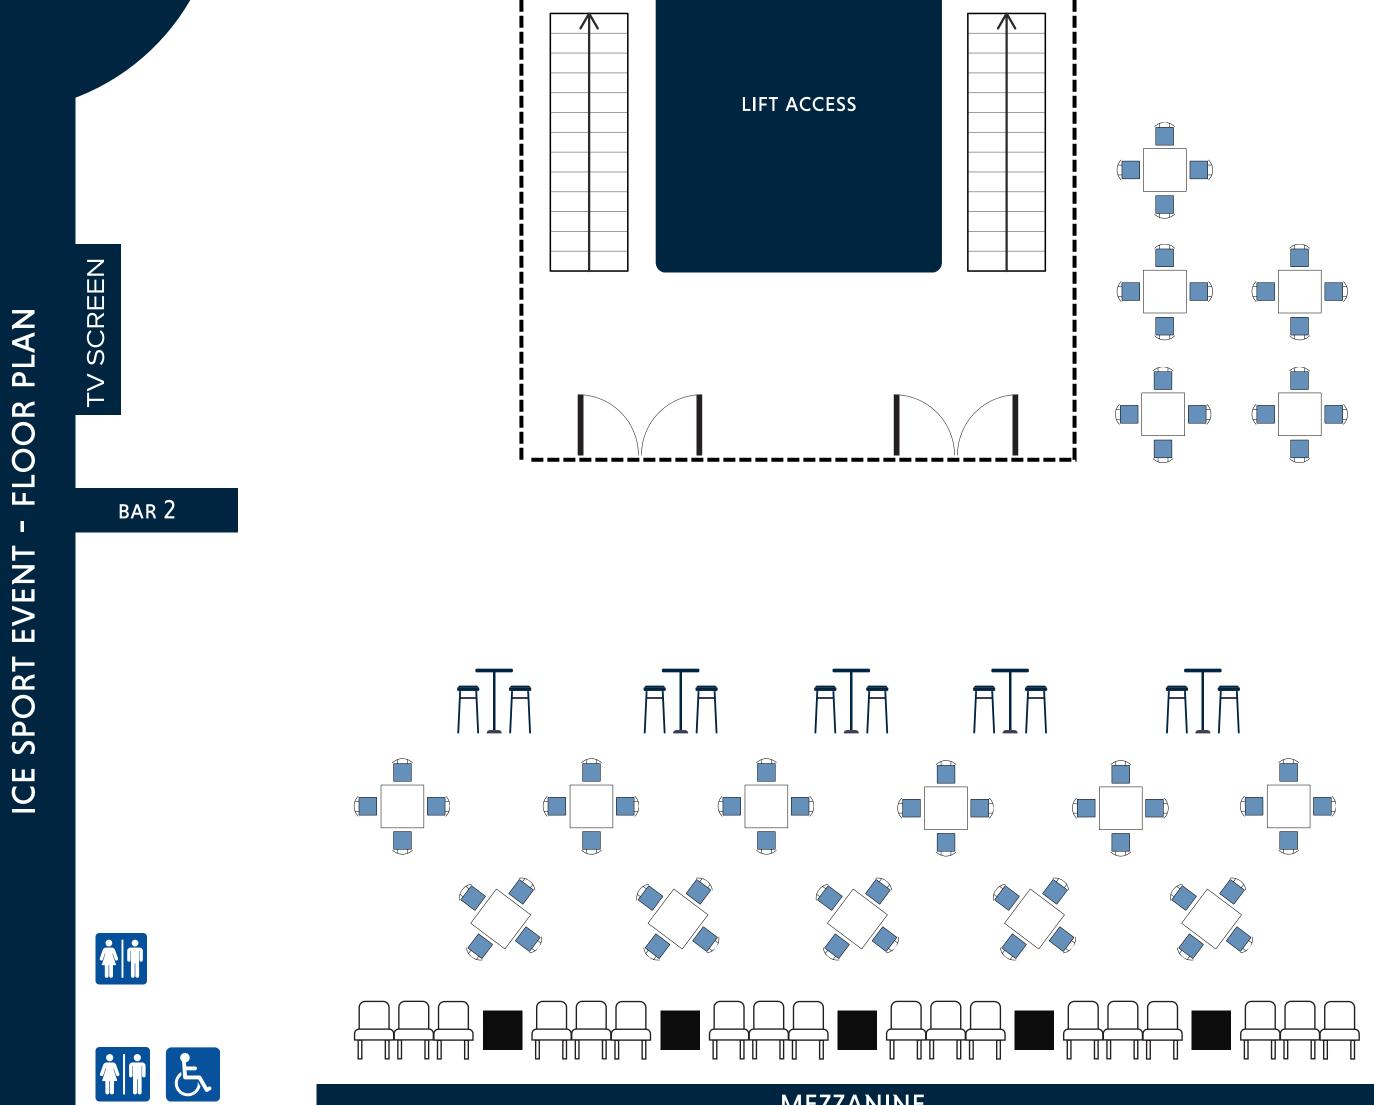

### **BOONDALL FUNCTIONS** FLOORPLANS

When it comes to private events, you won't find another venue like it in Queensland! Whatever your occasion, we have the space to make it truly special.

The Iceworld<sup>™</sup> Boondall function area is on the mezzanine level overlooking our Olympic-sized ice rink. Our large, flexible space can be hired as one open-plan space, including the licensed bar, or partition an area to suit your event.

We can host up to 250 guests, accommodating a range of events including meetings, workshops, seminars, parties and presentation events. With our venue open 360 days of the year, morning, noon and night, we're certain that we can host your next event.

We also have several ways to support your audio visual needs at no extra cost.

Max. Capacity 100 Max. Capacity 150 Max. Capacity 250

Please note, minimum capacities apply to catering orders.

**TV SCREEN** 

### MEZZANINE

MEZZANINE

TV SCREEN

bar 2

MEZZANINE